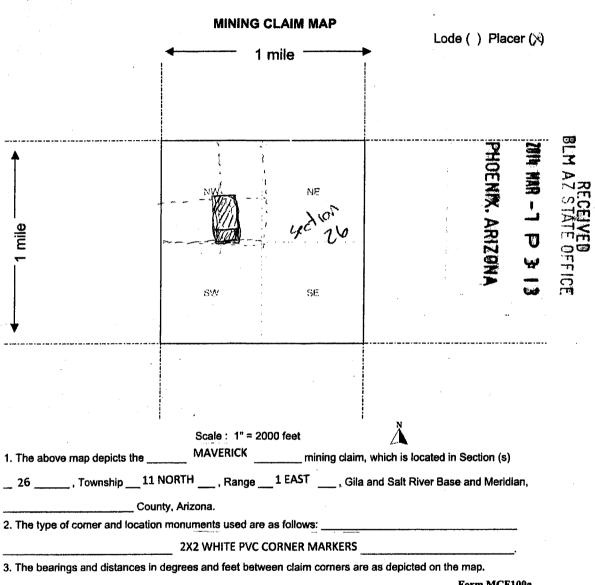

CLAIM OR SITE NAME

| I. MAVERICK                                                                  | 427452 (91                 | 3                                          |                                               |
|------------------------------------------------------------------------------|----------------------------|--------------------------------------------|-----------------------------------------------|
| 2. MAVERICK-2                                                                | 430544                     |                                            |                                               |
| 3. MAVERICK-3                                                                | 4304545                    | 43054                                      | <i>u</i> )                                    |
| 4. MAVERICK-4                                                                | 430546                     |                                            | . ,                                           |
| 5. MAVERICK-5                                                                | 430547                     | -                                          |                                               |
| 6. MAVERICK-6                                                                | 430548                     | è A                                        |                                               |
| 7. MAVERICK-7                                                                | 430549                     | (S)                                        | REC                                           |
| 8.                                                                           |                            | - >                                        | T T                                           |
| 9.                                                                           | RIZ                        | <b>&gt;</b>                                | B                                             |
| 10.                                                                          | 430547<br>430548<br>430549 | 44                                         |                                               |
| The owner(s) (claimants) of the above mining claims and sites are:           | 1                          | 30 CF                                      |                                               |
|                                                                              |                            | ′                                          | 4                                             |
| Christopher A Miller (Givner's Name - Please Print) 16170 WEST Dynamite RIVD | ( Sout                     | VA V                                       |                                               |
| (Owner's Name - Please Print)                                                | (Owner's Sig               | gnature)                                   |                                               |
| 16170 WEST DEMANNIJE RIVD                                                    | Surprise                   | AZ                                         | 85327                                         |
| (Owner's Mailing Address)                                                    | (City)                     | (State)                                    | (Zip Code)                                    |
|                                                                              |                            |                                            |                                               |
| (O2-M                                                                        |                            |                                            |                                               |
| (Owner's Name - Please Print)                                                | (Owner's Sig               | gnature)                                   |                                               |
| (Owner's Mailing Address)                                                    | (City)                     | (State)                                    | (Zip Code)                                    |
|                                                                              | (City)                     | (5140)                                     | (Zip Code)                                    |
|                                                                              |                            |                                            |                                               |
| (Owner's Name - Please Print)                                                | (Owner's Sig               | gnature)                                   |                                               |
|                                                                              |                            | ***************************************    |                                               |
| (Owner's Mailing Address)                                                    | (City)                     | (State)                                    | (Zip Code)                                    |
|                                                                              |                            | and the file and and too tell the tell and | 6 996 500 900 906 500 500 500 500 500 500 500 |
| (Owner's Name - Please Print)                                                | (Owner's Sig               | mature)                                    | M44840000000000000000000000000000000000       |
|                                                                              | (Owner s sig               | ,marche)                                   |                                               |
| (Owner's Mailing Address)                                                    | (City)                     | (State)                                    | (Zip Code)                                    |
| Continued on page 2)                                                         | 1                          |                                            |                                               |
| EY: EV                                                                       | >                          |                                            |                                               |
|                                                                              |                            |                                            |                                               |

| BLM Serial No. | Name of Claim | Tp<br>Exam | Rg<br>nple: 13 | Sec<br>N 5E 14 M | Mer<br>IDM | County Recordation Book and Page No. | Co. Recording  Date |
|----------------|---------------|------------|----------------|------------------|------------|--------------------------------------|---------------------|
| 427452         | MAVERICK      | 11N        | 1E             | 26               |            |                                      |                     |
| 430544         | MAVERICK-2    | 11N        | 1E             | 26               |            |                                      | F                   |
| 430545         | MAVERICK-3    | 11N        | 1E             | 26               |            |                                      |                     |
| 430546         | MAVERICK-4    | 11N        | 1E             | 26               |            |                                      |                     |
| 430547         | MAVERICK-5    | 11N        | 1E             | 26               |            | 7018<br>PHC                          | •                   |
| 430548         | MAVERICK-6    | 11N        | 1E             | 26               |            | 2010 AUG 3                           | R                   |
| 430549         | MAVERICK-7    | 11N        | 1E             | 26               |            |                                      |                     |
|                |               |            |                |                  |            | RIZ                                  | 111                 |
|                |               |            |                |                  |            | ARIZONA                              |                     |
|                |               |            |                |                  |            |                                      |                     |

| CLAIM NAME | BLM SERIAL NO. | ACRES IN<br>CLAIM | PAYMENT DUE TO THE BLM (See Instructions on Page 2) |
|------------|----------------|-------------------|-----------------------------------------------------|
| MAVERICK   | 427452         | 20                | 10                                                  |
| MAVERICK-2 | 430544         | 20                | 10                                                  |
| MAVERICK-3 | 430545         | 20                | 10                                                  |
| MAVERICK-4 | 430546         | 20                | 10                                                  |
| MAVERICK-5 | 430547         | 20                | 10                                                  |
| MAVERICK-6 | 430548         | 20                | 10                                                  |
| MAVERICK-7 | 430549         | 20                | 10                                                  |
|            |                |                   | BLM AZ STA                                          |

| Line<br>No. | AMC<br>NUMBER | CLAIM/SITE NAME | COUNTY RECORDER DATA (If available) | TWP | RNG | SEC |
|-------------|---------------|-----------------|-------------------------------------|-----|-----|-----|
| 1           | 427452        | Maverick        |                                     | 11N | 1E  | 26  |
| 2           | 430544        | Maverick-2      |                                     | 11N | 1E  | 26  |
| 3           | 430545        | Maverick-3      |                                     | 11N | 1E  | 26  |
| 4           | 430546        | Maverick-4      |                                     | 11N | 1E  | 26  |
| 5           | 430547        | Maverick-5      |                                     | 11N | 1E  | 26  |
| 6           | 430548        | Maverick-6      |                                     | 11N | 1E  | 26  |

| Line<br>No. | AMC<br>NUMBER | CLAIM/SITE NAME | COUNTY RECORDER<br>DATA (If available) | TWP   | RNG | SEC |
|-------------|---------------|-----------------|----------------------------------------|-------|-----|-----|
| 1           | 427452        | Maverick        |                                        | 11N   | 1E  | 26  |
| 2           | 430544        | Maverick-2      |                                        | 11N   | 1E  | 26  |
| 3           | 430545        | Maverick-3      |                                        | 11N   | 1E  | 26  |
| 4           | 430546        | Maverick-4      |                                        | 11N   | 1E  | 26  |
| 5           | 430547        | Maverick-5      |                                        | 11N   | 1E  | 26  |
| 6           | 430548        | Maverick-6      |                                        | 11N   | 1E  | 26  |
| 7           | 430549        | Maverick-7      |                                        | 11N   | 1E  | 26  |
| 8           | 442436        | No Choice 2     |                                        | 12.5N | 2W  | 30  |
| . 9         |               |                 |                                        |       |     |     |
| 10          | of an area    |                 |                                        |       |     |     |